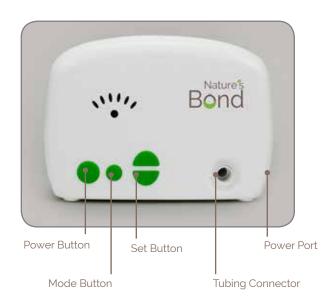

# **Breast Pump Specifications:**

Dimensions: 185 mm (Length) 126 mm (Height) 57 mm (Width)

Weight: 0.88 lbs (400g) (without battery)

Modes: Stimulation Mode and Expression Mode

Battery: 6 x 1.5 VDC AA LR6 System: Open System