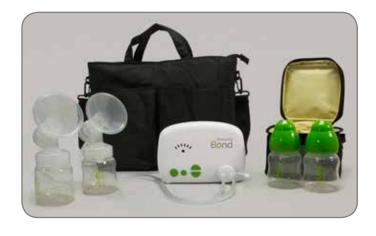

#### Nature's Bond Pure Kit Includes:

- (1) Pure 603 Model Pump
- (1) AC Power Adapter
- (1) Carrying Bag
- (1) Cooler Bag
- (4) Bottles
- (2) Tubes with Connection Valves
- (4) Caps
- (2) 24mm Large Breast Shields, attached to pump
- (2) 21mm Medium Breast Shields
- (2) 18.5mm Small Breast Shields
- (6) Batteries